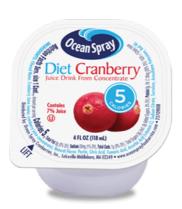

# NO THAW™ JUICE CUPS DIET CRANBERRY JUICE DRINK

No-Thaw<sup>™</sup> Juice Cups are packaged in a sterile, aseptic environment under strict microbiological guidelines and can be safely served in any clinical or residential setting. They require no freezer space, are quick and easy to chill, and are guaranteed not to leak. Unlike frozen cups, No-Thaw<sup>™</sup> cups help to lower your operational costs because they do not sweat. This leaves serving trays dry and cups clean. No-Thaw<sup>™</sup> Juice Cups are stackable, easy to open and easy to hold.

### **INGREDIENTS:**

Filtered Water, Cranberry Juice (Water, Cranberry Juice Concentrate), Natural Flavors, Pectin, Citric Acid, Fumaric Acid, Ascorbic Acid (Vitamin C), Sodium Citrate, Sucralose, Cranberry Extract, Acesulfame Potassium, Red 40

#### **ALLERGENS:**

None present

## ADDITIONAL ATTRIBUTES:

No artificial flavors or preservatives

100% Vitamin C

Contains PACt $^{\text{\tiny TM}}$  Cranberry Extract

| Nutrition F<br>Serving Size Entire Container |                     |
|----------------------------------------------|---------------------|
| Amount Per Serving                           |                     |
| Calories 5                                   |                     |
|                                              | % Daily Values*     |
| Total Fat 0g                                 | 0%                  |
| Saturated Fat 0g                             | 0%                  |
| Trans Fat 0g                                 |                     |
| Sodium 10mg                                  | 0%                  |
| Total Carbohydrate 1g                        | 0%                  |
| Dietary Fiber 0g                             | 0%                  |
| Sugars 1g                                    |                     |
| Protein 0g                                   | 0%                  |
| *Percent Daily Values are based on a 2       | 2,000 calorie diet. |

| Is Kosher? | Juice Percentage | Shelf Life | Storage Condition | Min Storage Temp | Max Storage Temp | Gluten Status | Country of Origin |
|------------|------------------|------------|-------------------|------------------|------------------|---------------|-------------------|
| Yes        | 7%               | 180 days   | Ambient           | 40               | 100              | No Claim      | -                 |