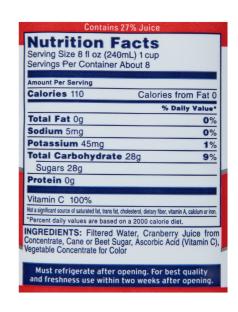

#### **INGREDIENTS:**

Filtered Water, Cranberry Juice from Concentrate, Cane or Beet Sugar, Ascorbic Acid (Vitamin C), Vegetable Concentrate for Color

#### **ALLERGENS:**

None present

#### STORAGE INSTRUCTIONS:

Must refrigerate after opening. For best quality and freshness use within two weeks after opening.

### **ADDITIONAL ATTRIBUTES:**

No high fructose corn syrup

No artificial flavors or preservatives

100% Vitamin C

Kosher

| Is Kosher? | Juice Percentage | Shelf Life | Storage Condition | Min Storage Temp | Max Storage Temp | Gluten Status | Country of Origin |
|------------|------------------|------------|-------------------|------------------|------------------|---------------|-------------------|
| Yes        | 27%              | 270 days   | Ambient           | 40               | 100              | No Claim      | USA               |