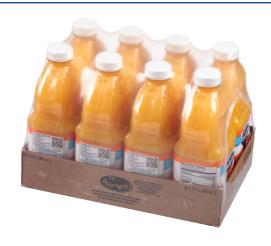

## PRODUCT INFORMATION

| UPC   | Size  | Units/<br>Case | Each GTIN      | Each<br>Length<br>(in) | Each<br>Width<br>(in) | Each<br>Height<br>(in) | Case GTIN      | Case<br>Length<br>(in) | Case<br>Width<br>(in) | Case<br>Height<br>(in) | Case<br>Gross<br>Weight<br>(lbs) | Case<br>Net<br>Weight<br>(lbs) | Pallet GTIN    | Cases/<br>Layer | , , | Pallet<br>Gross<br>Weight<br>(lbs) |
|-------|-------|----------------|----------------|------------------------|-----------------------|------------------------|----------------|------------------------|-----------------------|------------------------|----------------------------------|--------------------------------|----------------|-----------------|-----|------------------------------------|
| 33797 | 60 oz | 8              | 00031200337979 | 3.652                  | 4.634                 | 10.372                 | 10031200337976 | 14.875                 | 9.5                   | 10.528                 | 34.61                            | 32.928                         | 80031200337975 | 13              | 5   | 2252.9                             |