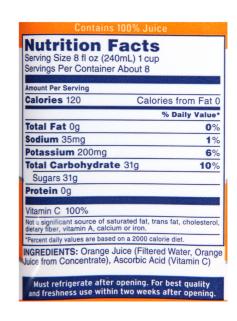

## **INGREDIENTS:**

Orange Juice from Concentrate (Water, Juice Concentrate)

#### **ALLERGENS:**

None present

### STORAGE INSTRUCTIONS:

Must refrigerate after opening. For best quality and freshness use within two weeks after opening.

## **ADDITIONAL ATTRIBUTES:**

No high fructose corn syrup

No artificial colors, flavors or preservatives

100% Vitamin C

Kosher

| Is Kosher? | Juice Percentage | Shelf Life | Storage Condition | Min Storage Temp | Max Storage Temp | Gluten Status | Country of Origin |
|------------|------------------|------------|-------------------|------------------|------------------|---------------|-------------------|
| Yes        | 100%             | 180 days   | Ambient           | 40               | 65               | No Claim      | on request        |